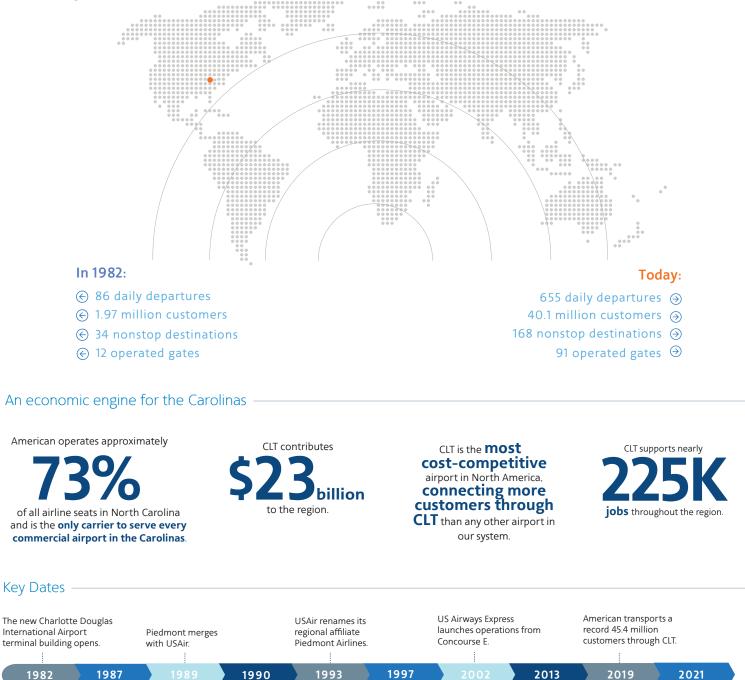

## Celebrating 40 years of service in Charlotte

## CLT is the second largest hub in American's network

In 2021, CLT was the fifth busiest airport globally by arrivals and departures and the sixth busiest by passenger traffic.

## American accounts for approximately **90% of all traffic through CLT**

The CLT hub maintained the highest load factor of any airline hub throughout the pandemic and became the first American hub to return to growth.

## Connecting CLT to the world

Piedmont launches

first trans-Atlantic

service from CLT to

London

USAir establishes

flight training and

at CLT.

maintenance bases

USAir becomes US Airways,

and Piedmont is re-branded

as a US Airways Express

Carrier.