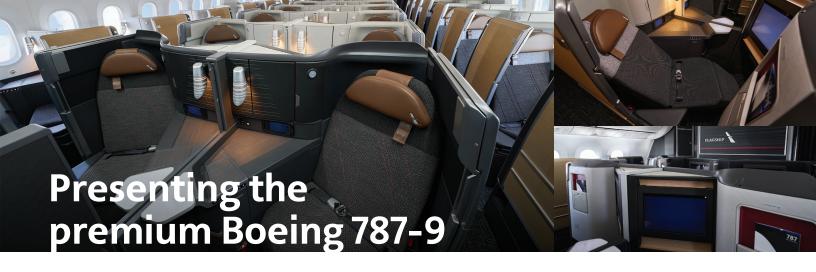

## Our latest delivery has landed

Introducing American's newest Boeing 787-9 with a premium configuration that elevates the customer experience when traveling at 35,000 feet. With the debut of the Flagship Suite® seats, a reimagined Premium Economy cabin and redesigned Main Cabin, American's newest 787-9 was created with the customer in mind.

### **Customer comforts**

American's newest Boeing 787-9 represents the airline's commitment and investment in a premium travel experience.

#### Flagship Suite®

- 51 seats
- More personal storage
- Wireless charging pad
- Bluetooth connectivity
- Privacy door
- Chaise lounge feature
- Reading light, mirror and trinket tray