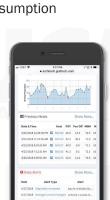

#### **Benchmarking Analysis**

## **Arc Furnace Optimization**

- Evaluate and trend electrode consumption by phase
- Maximize power input by determining effectiveness of power profile
- Determine electrical balance and solve arc flare problems
- Enhance foaming slag practice
- Trend more than 75 furnace parameters, including those affecting electrode consumption
- Power input optimization
- Primary and secondary metering, as well as phase sequence verification
- Regulator response and interaction analysis
- Calculate short circuit reactance, line reactance, and other key parameters
- Mobile platform
- Surface hidden problems with statistical based alerts
- Benchmarking