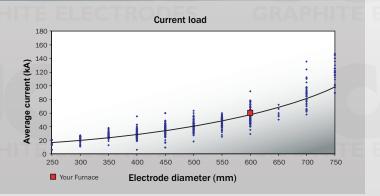

#### **Benchmarking Analysis**

## **Arc Furnace Optimization**

- Evaluate and trend electrode consumption by phase
- Maximize power input by determining effectiveness of power profile
- Determine electrical balance and solve arc flare problems
- Enhance foaming slag practice
- Trend more than 75 furnace parameters, including those affecting electrode consumption
- Power input optimization
- Primary and secondary metering, as well as phase sequence verification
- Regulator response and interaction analysis
- Calculate short circuit reactance, line reactance, and other key parameters
- Mobile platform
- Surface hidden problems with statistical based alerts
- Benchmarking