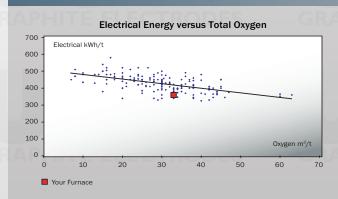

#### **Benchmarking Analysis**

## **Arc Furnace Optimization**

- Evaluate and trend electrode consumption by phase
- Maximize power input by determining effectiveness of power profile
- Determine electrical balance and solve arc flare problems
- Enhance foaming slag practice
- Trend more than 75 furnace parameters, including those affecting electrode consumption
- Power input optimization
- Primary and secondary metering, as well as phase sequence verification
- Regulator response and interaction analysis
- Calculate short circuit reactance, line reactance, and other key parameters
- Mobile platform
- Surface hidden problems with statistical based alerts
- Benchmarking