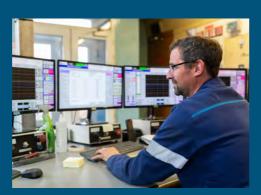

## ARCHITECH® FURNACE PRODUCTIVITY SYSTEM 6.0

ArchiTech® System is a 24/7/365 advanced high-speed EAF diagnostic, analysis, and reporting system. It is small, self-contained, scalable, easy to install and supported by customer technical service representatives. ArchiTech® System has helped customers to reduce cost, increase productivity and maintain uninterrupted flow.

## ArchiTech® System is...

- 24/7/365 advanced high-speed EAF diagnostic, analysis and reporting system
- Complements existing supervisory systems
- Small, self-contained, scalable, easy to install and supported by customer technical service representatives